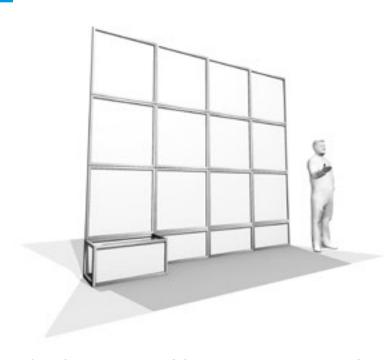

# Large Grid Panels

Our Large Grid Panels are another of our modular display systems. Constructed from steel frames and hard surface panels, the units can be configured into a variety of design solutions. Customization can also be achieved with printed panels.