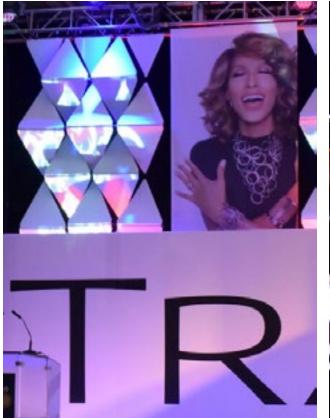

## Diamond Panels

Diamond Panels are designed to take light dramatically and are capable of multiple compelling configurations.

QUANTITIES: (120) FULL DIAMOND, (30) TOP HALF DIAMONDS,

(30) BOTTOM HALF DIAMONDS,

INDIVIDUAL DIAMOND SIZE: 2'W X 3'8"H