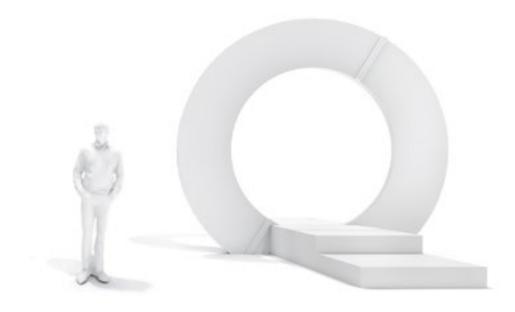

### Circle Portal

Our Circle Portal was designed to enhance dramatic and unique speak entrances onto stage. We also use it as a branding feature which can hold either a graphic or a full frame LED.

QTY/SIZE: (1) 10'10"H X 12' 6"W X 1'3"D, OPENING IS 7'7"

#### **REQUIREMENTS**

Shipping, set up/strike. Printing is required.