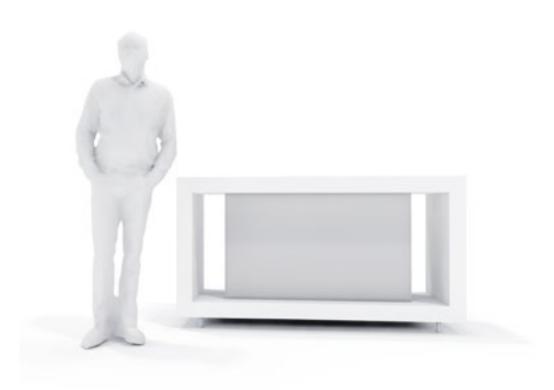

### **Anchor Desk**

Media based events often require a platform that delivers a broadcast feel. This fixture works perfectly for that function. It can be customized with a printed panel or by using an available monitor mount. The desk accommodates two presenters.

QTY/SIZE: (1) 8'W X 2'8"H X 2'4"D

#### **REQUIREMENTS**

Shipping, set up/strike. Custom printing is optional.