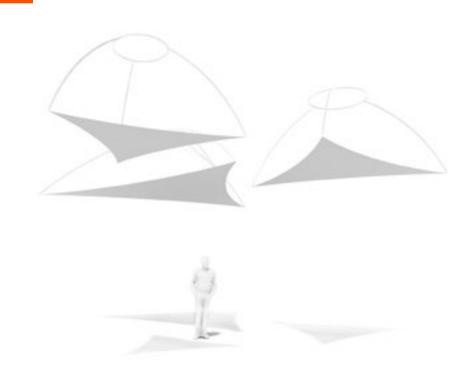

## Kinetic Canopy

Flown from an overhead truss, a grid of motorized fixtures allows for a moving and shifting field of LED spheres. The spheres can independently move up and down, and are internally lit with programmable LED fixtures. The series of up to 100 spheres produce varying dimensional abstract forms.

The grid of motorized points can be arranged in numerous ways to work with different stage, exhibit and entryway layouts. The motors can function using custom designed pieces as well