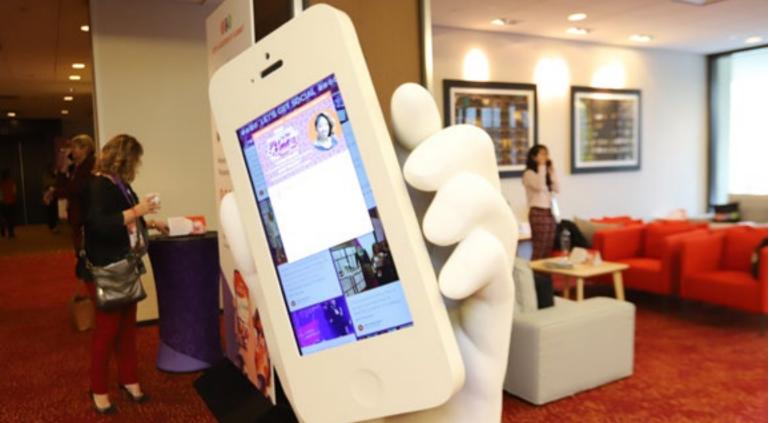

### Social Media Kiosk

The sculpted hand holding an iPhone is the perfect vehicle for drawing interest to your social media channels. The large monitor can act as playback for your social media aggregate as well as other messages. The monitor has touch screen capabilities for a wide variety of functions.

#### SIZE: APPROXIMATELY 4'W X 5'9"H **MONITOR IS 46" TOUCHSCREEN**

#### REQUIREMENTS

Shipping, set up/strike, power and media for monitor. Programming may be required.