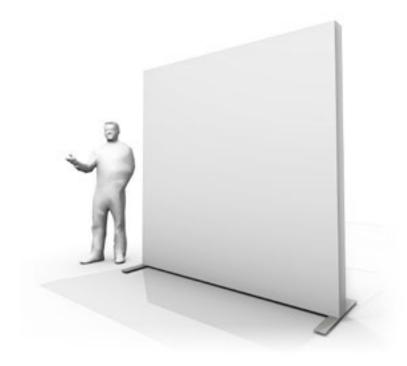

## Hero Wall

Our Upstage Form Wall is an aluminum tube frame covered in a white stretch fabric. We use it as a lighting cyclorama, but it also can be used to divide spaces or as a graphic billboard.

QTY/SIZE: (1) 40'W X 14'H

#### **REQUIREMENTS**

Shipping, set up/strike and lighting. Custom print is optional.