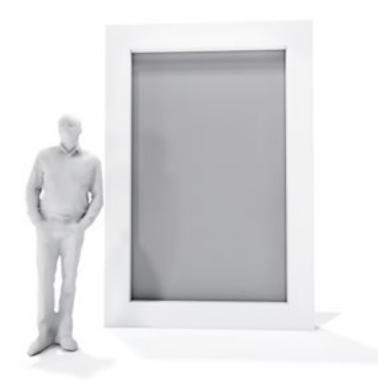

### LED Frame

Our LED Frame uses a handsome laminate to finish the edges of our video display. This fixture is used for digital wayfınding, social media walls and ambient media pieces.

QTY/SIZE: (2) 6'3" W X 9'2"H X 9"D

#### **REQUIREMENTS**

Shipping, set up/strike. LED tiles or Printed graphic is optional.