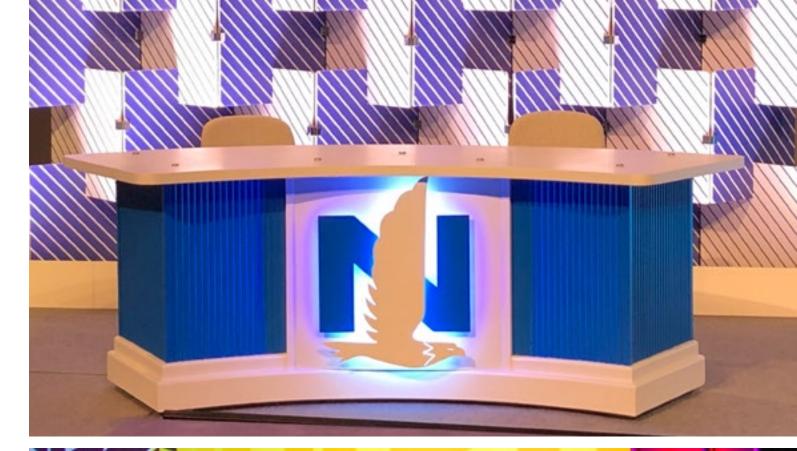

### **Anchor Desk**

Media based events often require a platform that delivers a broadcast feel. This fixture works perfectly for that function. It can be customized with a printed panel or by using an available monitor mount. The desk accommodates two presenters.

QTY/SIZE: (1) 8'W X 2'8"H X 2'4"D

#### **REQUIREMENTS**

Shipping, set up/strike. Custom printing is optional.