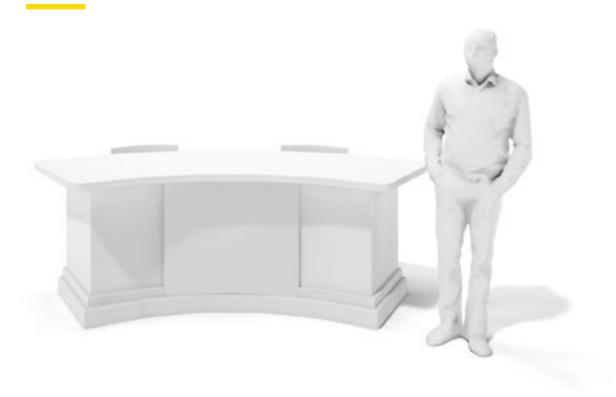

### **Anchor Desk**

Media based events often require a platform that delivers a broadcast feel. This fixture works perfectly for that function. It can be customized with a printed panel or by using an available monitor mount. The desk accommodates two presenters.

QTY/SIZE: (1) 8'W X 2'8"H X 2'4"D

#### **REQUIREMENTS**

Shipping, set up/strike. Custom printing is optional.