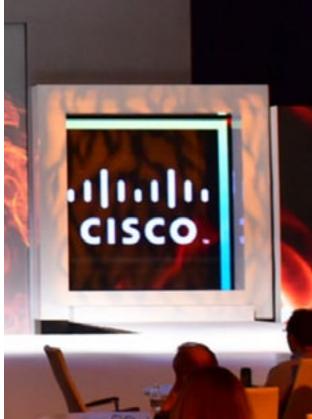

### LED Frame

Our LED Frame uses a handsome laminate to finish the edges of our video display. This fixture is used for digital wayfınding, social media walls and ambient media pieces.

QTY/SIZE: (2) 6'3" W X 9'2"H X 9"D

#### **REQUIREMENTS**

Shipping, set up/strike. LED tiles or Printed graphic is optional.