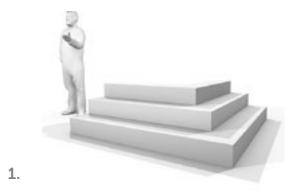

### Staging, Stair Units & Ramps

Custom shaped staging, stairs and expansive ramps offer interesting alternatives to the expected stages often provided by venues. Not only do these pieces look great, but they function well for events with strong recognition programs. Ramps allow for efficient movement of large groups. Our range of straight, corner and curved stairs accommodates attendee stacking, perfect for group photographs. The curved staircase provides an elevated entry for presenters and special award winners. Carpet is not included.

| TYPE                  | SIZE              |
|-----------------------|-------------------|
| 1. Corner Stairs      | 4'L X 4'W X 2'H   |
| 2A. 40' Straight Ramp | 40'L X 4"W X 4"H  |
| 2B. 20' Straight Ramp | 20'L X 4"W X 2'H  |
| 3. Circle Deck Stairs | 8'W X 24" or 32"H |
|                       |                   |