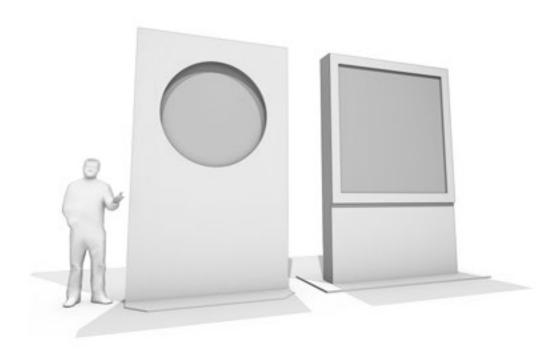

# Square Portal

Our Square Portal was designed to create dynamic speaker entrances onto stage. Since then, we have also used it as a branding feature which holds either a printed graphic or a full frame LED screen.

SIZE: (2) 10'6"W X 10'6"H X 1'3"D

### Circle Portal

Our Circle Portal was designed to enhance dramatic and unique speak entrances onto stage. We also use it as a branding feature which can hold either a graphic or a full frame LED.

QTY/SIZE: (1) 10'10"H X 12' 6"W X 1'3"D, OPENING IS 7'7"