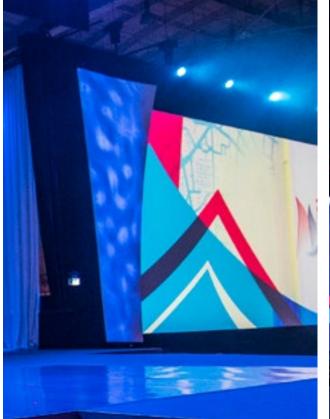

# Square Portal

Our Square Portal was designed to create dynamic speaker entrances onto stage. Since then, we have also used it as a branding feature which holds either a printed graphic or a full frame LED screen.

SIZE: (2) 10'6"W X 10'6"H X 1'3"D

#### **REQUIREMENTS**

Shipping, set up/strike and lighting. Printing or LED wall are optional.