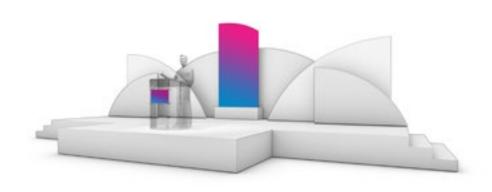

# Staggered Square Set

#### **SET FEATURES**

This set uses a series of our modular Solution Set columns to create an engaging asymmetrical stage design. These columns contain LED lighting that can change the look and feel during sessions. Our Square Monolith is used to balance the composition while providing a large graphic area (6'4"W x 6'4"H) for event branding.