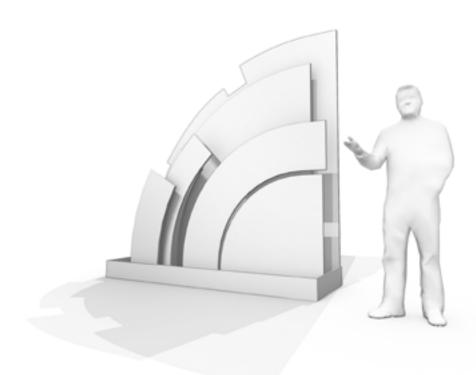

## Wheel Panel

A series of radiating curved panels add dimension and texture to the environment. Panels are illuminated from the bottom with LED fixtures creating quick and versatile lighting changes.

QTY/SIZE: (2) 9'W X 9'8"H X 2'8"D

#### **REQUIREMENTS**

Shipping, set up/strike and lighting. Printing is optional.