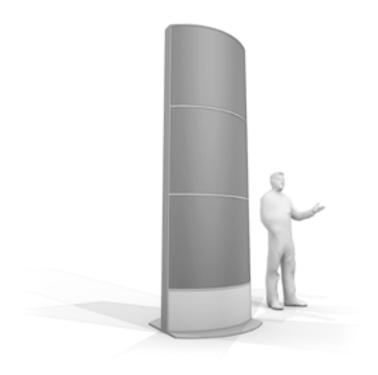

# Monoliths

Our monoliths can be used as a perfect unifying feature in an expo space, or on stage. A variety of printing and lighting options can be used to deliver dynamic looks.

QTY/SIZE: (2) 7'4"W X 12'H X 6"D

#### **REQUIREMENTS**

Shipping, set up/strike. Lighting and printing are optional.