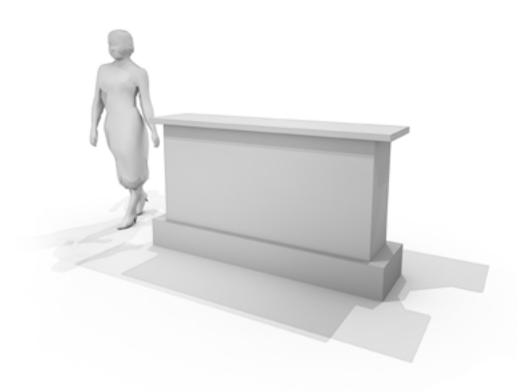

### **Anchor Desk**

Media based events often require a platform that delivers a broadcast feel. This fixture works perfectly for that function. It can be customized with a printed panel or by using an available monitor mount. The desk accommodates two presenters.

QTY/SIZE: (1) 8'W X 2'8"H X 2'4"D

#### **REQUIREMENTS**

Shipping, set up/strike. Custom printing is optional.