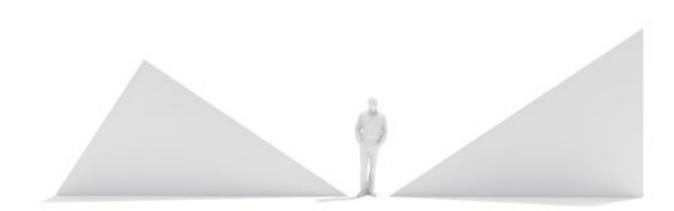

# Triangle Canopy

Our Triangle Canopy is a series of three different sized fabric triangles attached to a metal rigging structure. This allows the triangles to attach to truss structures.

QTY/SIZE: (8) 22'6"W X 22'6"H, (12) 15'W X 15'H, (24) 10'W X 10'W

#### **REQUIREMENTS**