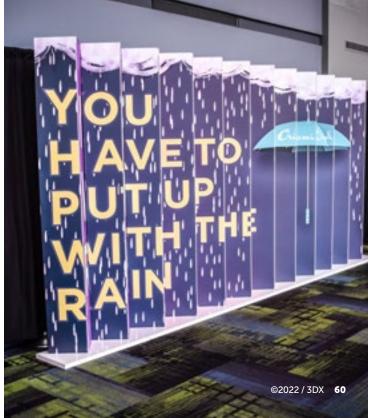

## **Accordion Wall**

Conceived to create a big visual splash with a modest set up time, the angled cloth panels of the wall allow for an array of lighting looks. Constructed in 10' wide sections, it can be designed in any width from 10' to 50' long.

QTY/SIZE: (5) 10'W X 14'H X 1'4"D