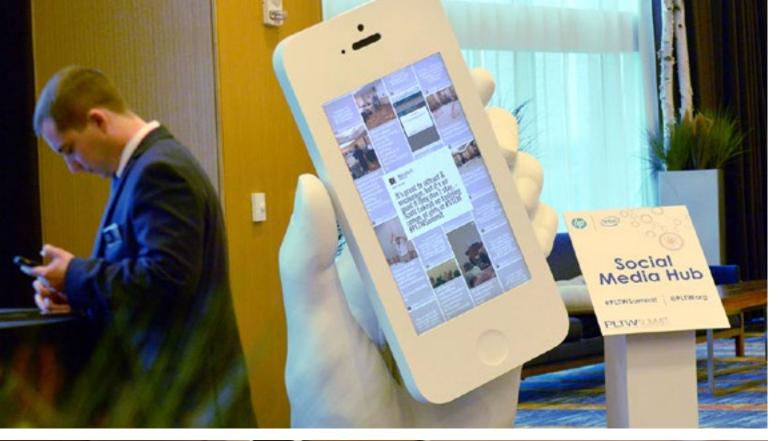

### Social Media Kiosk

The sculpted hand holding an iPhone is the perfect vehicle for drawing interest to your social media channels. The large monitor can act as playback for your social media aggregate as well as other messages. The monitor has touch screen capabilities for a wide variety of functions.

#### SIZE: APPROXIMATELY 4'W X 5'9"H **MONITOR IS 46" TOUCHSCREEN**

#### REQUIREMENTS

Shipping, set up/strike, power and media for monitor. Programming may be required.