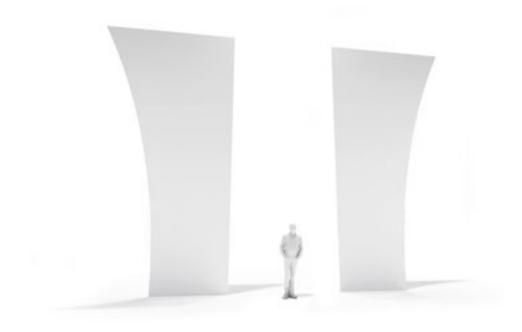

# Quarter Rounds

Curved fabric panels are made using a metal frame with white fabric stretched over the form. Can be combined with other staging elements for engaging scenic looks.

QTY/SIZE: (24) 5'4"W X 8'H, (8) 8'W X 12'H

#### **REQUIREMENTS**

Shipping, set up/strike and lighting.