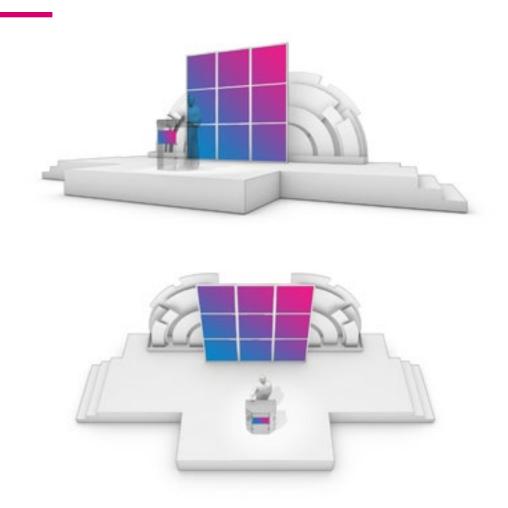

### Wheel Panel Set

#### SET FEATURES

Using three of our Large Grid Panels, we have created a centrally branded graphic measuring 12' W x 12' H. It is flanked on either side by our dimensional Wheel Panels measuring 9'W x 9'8" H x 2'8" D. The Wheel Panels incorporate overlapping circular elements that were designed to take light in a dynamic manner, allowing for impactful color changes from session to session.