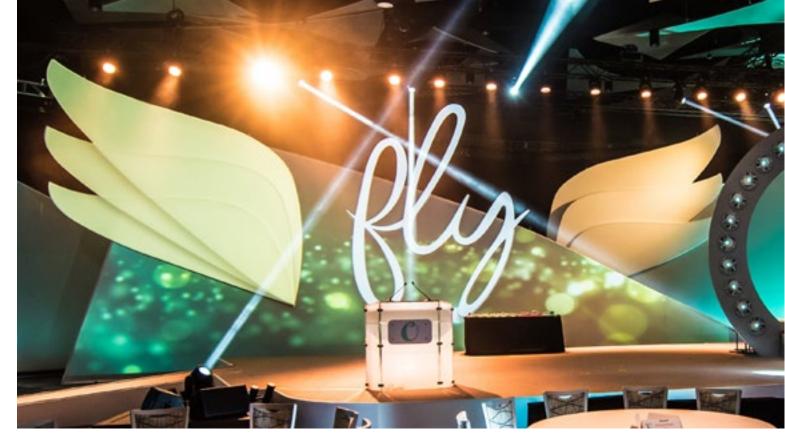

# Wings

Our enormous scenic wings are both impressive yet playful. These stretch fabric wing forms are perfect for the occasion where whimsy and flight are the central theme.

QTY/SIZES: (2) 17'8"W X 15'10"H