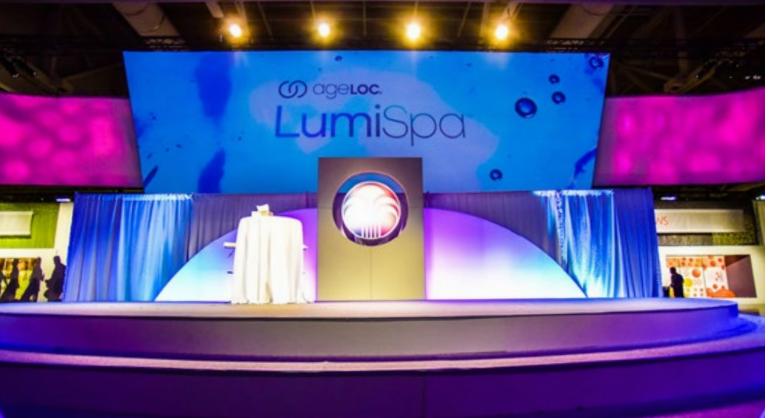

# Square Portal

Our Square Portal was designed to create dynamic speaker entrances onto stage. Since then, we have also used it as a branding feature which holds either a printed graphic or a full frame LED screen.

SIZE: (2) 10'6"W X 10'6"H X 1'3"D

#### **REQUIREMENTS**

Shipping, set up/strike and lighting. Printing or LED wall are optional.