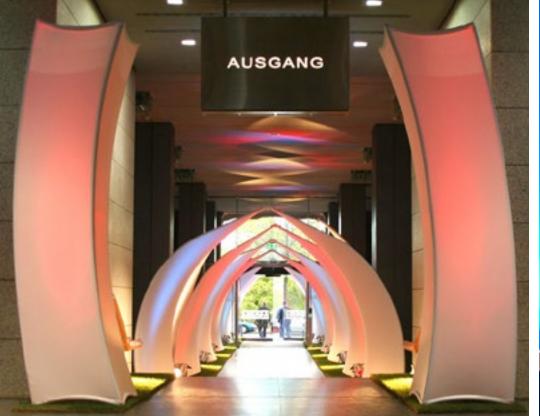

# **Curved Canopy Panels**

The Curved Canopy Panels are a series of modular stretched fabric stage elements which can be combined in numerous ways. The canopy panels can be erected as two different heights or configured with an overhanging element. They also can be combined to create unique tunnel-like forms.

QTY/SIZES: 7 TOTAL (OR 3 ARCHES), CAN BE CONFIGURED IN THESE SIZES: 1. 8'4"H X 2'10"W, 2. 13'H X 2'10"W, 3. 13'H X 8'4W