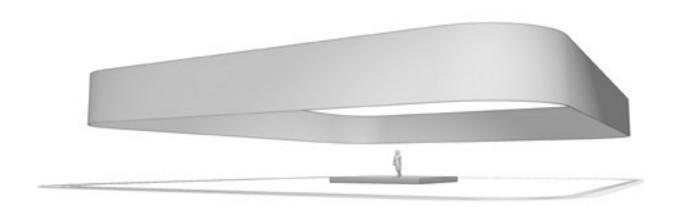

## Kinetic Canopy

Flown from an overhead truss, a grid of motorized fixtures allows for a moving and shifting field of LED spheres. The spheres can independently move up and down, and are internally lit with programmable LED fixtures. The series of up to 100 spheres produce varying dimensional abstract forms.

The grid of motorized points can be arranged in numerous ways to work with different stage, exhibit and entryway layouts. The motors can function using custom designed pieces as well