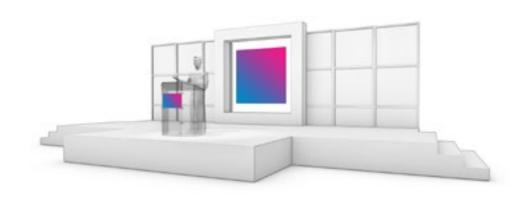

### Wheel Panel Set

#### SET FEATURES

Using three of our Large Grid Panels, we have created a centrally branded graphic measuring 12' W x 12' H. It is flanked on either side by our dimensional Wheel Panels measuring 9'W x 9'8" H x 2'8" D. The Wheel Panels incorporate overlapping circular elements that were designed to take light in a dynamic manner, allowing for impactful color changes from session to session.