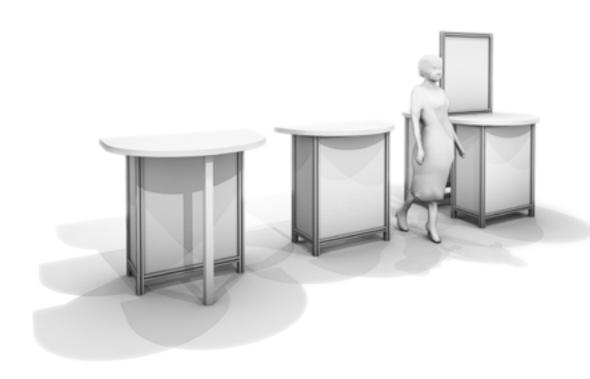

### **Kiosk Counters**

As extended learning and product ordering becomes more prevalent at events, our Kiosk Counters becomes a perfect answer for all of these varied needs.

SINGLE WIDE KIOSKS: (8) 3'10"W X 3'6"H X 4'D DOUBLE WIDE KIOSKS: (32) 3'10"W X 6'6"H X 5'2"D

#### **REQUIREMENTS**

Shipping, set up/strike. Printing is recommended.