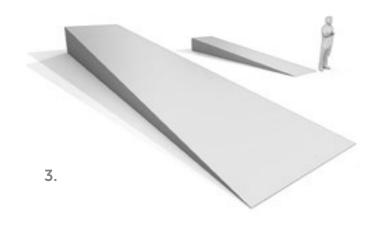

### Trapezoid Stage

We have constructed a series of custom plugs that when combined with venue decking will a trapezoid shaped stage. This gives the deck a unique geometry that will give stage designs a more polished look.

QTY/SIZES: (1) LENGTH AND WIDTH ARE MODIFIED TO FIT THE STAGE DESIGN.