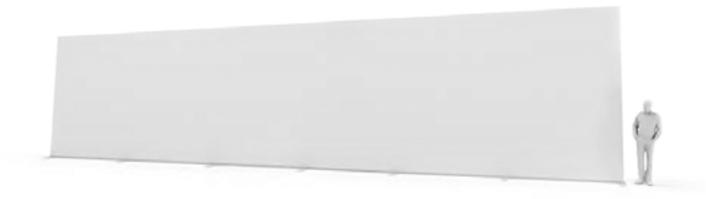

# Soft Drops

We offer a wide range of backdrops, curtains and cycs. These drops are often used to fill large spaces and are enhanced with lighting. Depending on the intended look, these soft goods provide a wide variety of textures and effects.

#### **REQUIREMENTS**

Shipping, set up/strike and rigging. Lighting is optional, but recommended.

| TYPE            | DESCRIPTION                           | SIZE (W X H) 44' 7½"W X 17' 6"H |  |
|-----------------|---------------------------------------|---------------------------------|--|
| Silver Austrian | Scalloped Shapes                      |                                 |  |
| White CYC       | Solid Surface                         | 32'W X 12'H                     |  |
| White CYC       | Solid Surface                         | 24'W X 12'H                     |  |
| Swag Curtains   | Custom Sewn Shapes                    | Various                         |  |
| Bead Curtains   | Reflective                            | 40'W X 15'H                     |  |
| String Curtains | Silver in Color (8 Panels)            | 5'W X 16'H                      |  |
| Black Scrim     | Wide Mesh Screen                      | 16'W X 30'H                     |  |
|                 | · · · · · · · · · · · · · · · · · · · |                                 |  |

<sup>\*</sup> A wide range of additional items can be sourced based on request.