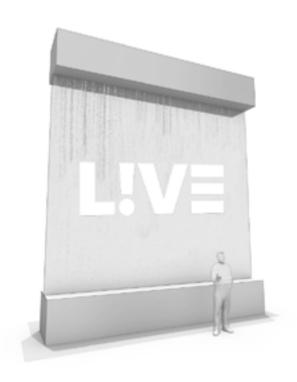

## Waterwall

A truss structure is used to support this freestanding kinetic wall of water. Logos and simple images are displayed as positive or negative areas in a continuous sheet of falling water. The Waterwall comes in 4' lengths and can be set up in those increments to a maximum width of 36'. An available mesh bridge allows for dramatic walk-through reveals.

SIZE: FIXTURE 24'W X 24'H, BASIN 24' X 3'H X 3'D

#### **REQUIREMENTS**

Shipping, set up/strike, rigging, water/drain source, lighting, programming and run of show.