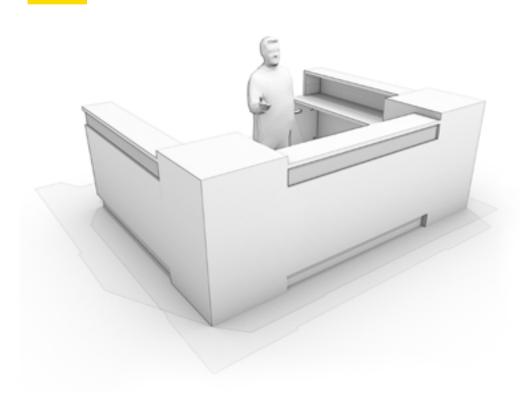

### **Anchor Desk**

Media based events often require a platform that delivers a broadcast feel. This fixture works perfectly for that function. It can be customized with a printed panel or by using an available monitor mount. The desk accommodates two presenters.

QTY/SIZE: (1) 8'W X 2'8"H X 2'4"D

#### **REQUIREMENTS**

Shipping, set up/strike. Custom printing is optional.