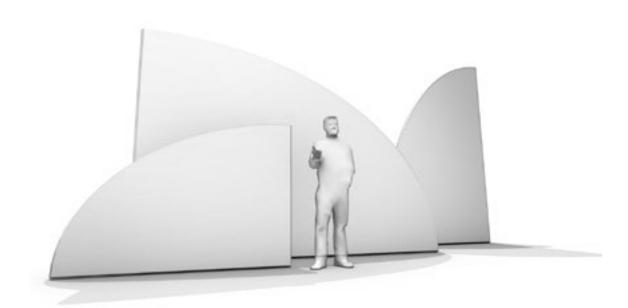

# **Curved Canopy Panels**

The Curved Canopy Panels are a series of modular stretched fabric stage elements which can be combined in numerous ways. The canopy panels can be erected as two different heights or configured with an overhanging element. They also can be combined to create unique tunnel-like forms.

QTY/SIZES: 7 TOTAL (OR 3 ARCHES), CAN BE CONFIGURED IN THESE SIZES: 1. 8'4"H X 2'10"W, 2. 13'H X 2'10"W, 3. 13'H X 8'4W