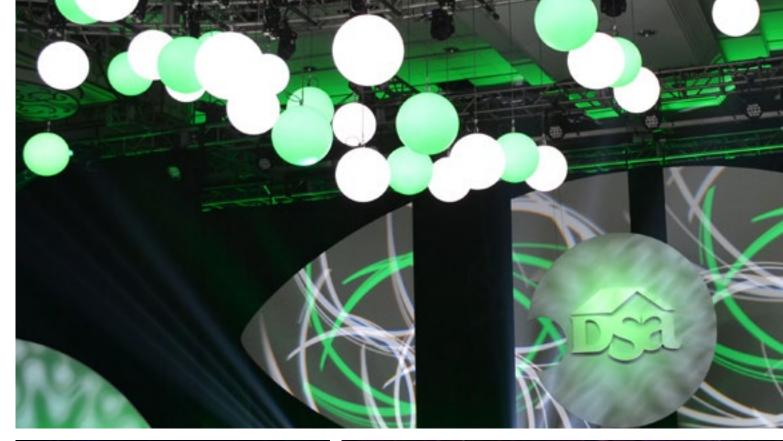

## Kinetic Canopy

Flown from an overhead truss, a grid of motorized fixtures allows for a moving and shifting field of LED spheres. The spheres can independently move up and down, and are internally lit with programmable LED fixtures. The series of up to 100 spheres produce varying dimensional abstract forms.

The grid of motorized points can be arranged in numerous ways to work with different stage, exhibit and entryway layouts. The motors can function using custom designed pieces as well