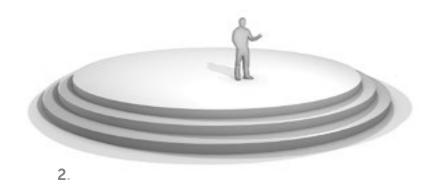

## Circle Stages

Our Circle Stages make wonderful presentation spaces that work well to compliment designs with curvilinear features.

QTY/SIZE: (2) 8'DIAMETER, (1) 16'DIAMETER, (1) 32'DIAMETER

#### **REQUIREMENTS**

Shipping, set up/strike.

\* Finished stage surface is not included.