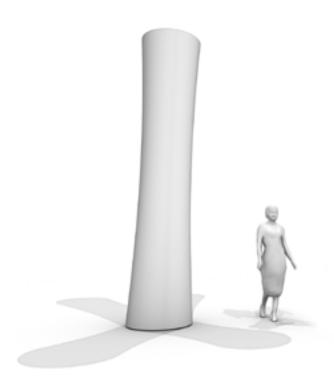

## Fabric Columns

These internally lit fabric columns can be incorporated or added into a set design to elevate special segments. They can also be used to enhance entries and exhibit spaces.

QTY/SIZE: (6) 3'W X 20'H