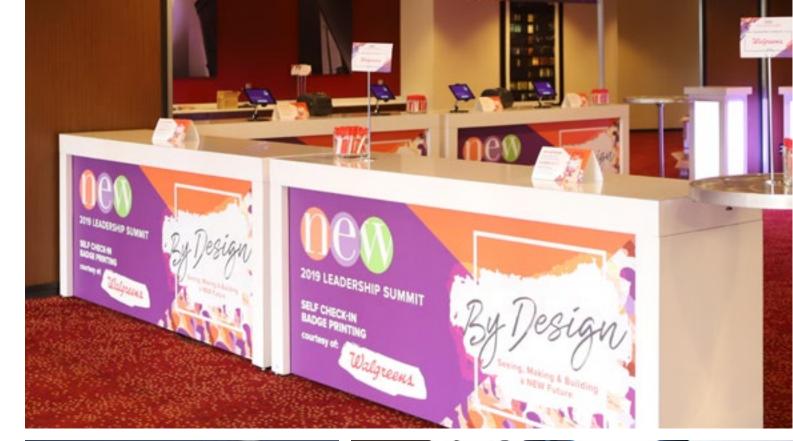

# Help Desk

Our Help Desk employs a unique geometric design so it can be deployed for a wide variety of special branding functions.

QTY/SIZE: (1) 71"W X 39"H X 24"D