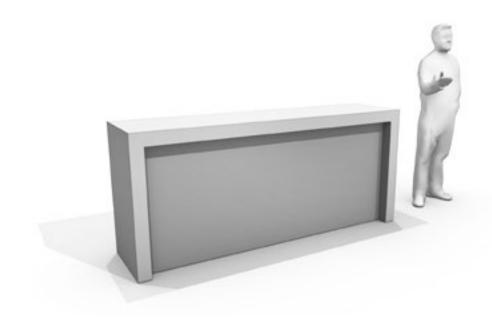

### Branding Bar

Our Branding Bars are perfect for creating interaction with your attendees. Whether gathering around a snack bar or demo area, these brand-able fixtures are a great choice.

QTY/SIZE: (4) 6'W X 3'4"H X 1'6"D

#### **REQUIREMENTS**

Shipping, set up/strike. Printing is optional.