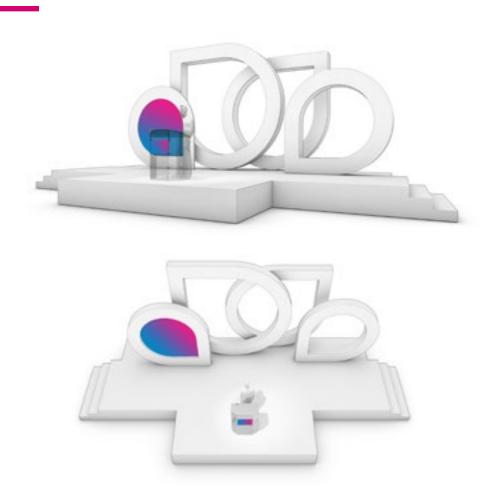

# Thought Bubbles

We designed and fabricated our Thought Bubble Forms in four sizes and different orientations. They are wonderful accent pieces for your scenic design, and create a custom look and feel to your stage. Thought Bubble 1 also accommodates a large LED screen.

#### **REQUIREMENTS**

Shipping, set up/strike and lighting. Printing or LED panel are optional.

| PRODUCT                                 | SIZE                          |
|-----------------------------------------|-------------------------------|
| 1. Thought Bubble (Compatible with LED) | 9' 10" W X 9' 10" H X 1' 3" D |
| 2. Thought Bubble - SM                  | 9'8"WX9'8"HX1'3"D             |
| 3. Thought Bubble - MED                 | 12' 4" W X 12' 4" H X 1' 3" D |
| 4. Thought Bubble - LG                  | 14' W X 14' H X 1' 3" D       |

#### **SET FEATURES**

This set consists of four of our Thought Bubble forms arranged in an overlapping, captivating composition. The forms are covered in a gloss white laminate and range in size from 9'8"W x 9'8"H up to 14'W x 14'H. The bubble form positioned far to stage left is designed to hold a custom printed branded graphic or LED source.