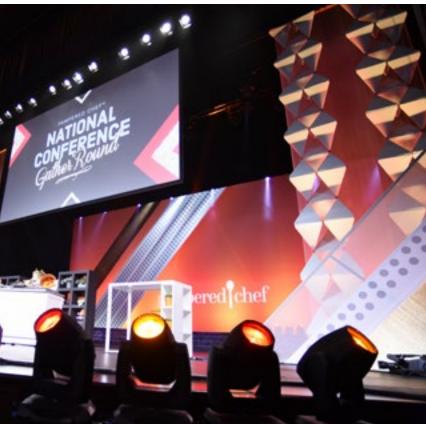

# **Light Towers**

Our modular Light Towers can be configured to be one to three panels tall. They can function either as scenic elements, branding or wayfinding features. The DMX compatible LED fixture within the tower allows remote control of the lighting.

SIZE: (8) BASES 3'2"W X 1'5"H WITH (24) PANELS 3'2"W X 3'7"H CAN BE CONFIGURED 1 TO 3 PANELS TALL.