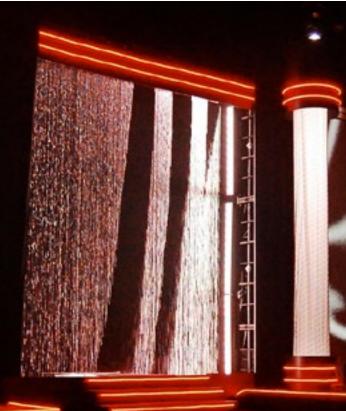

## Waterwall

A truss structure is used to support this freestanding kinetic wall of water. Logos and simple images are displayed as positive or negative areas in a continuous sheet of falling water. The Waterwall comes in 4' lengths and can be set up in those increments to a maximum width of 36'. An available mesh bridge allows for dramatic walk-through reveals.

SIZE: FIXTURE 24'W X 24'H, BASIN 24' X 3'H X 3'D

#### **REQUIREMENTS**

Shipping, set up/strike, rigging, water/drain source, lighting, programming and run of show.