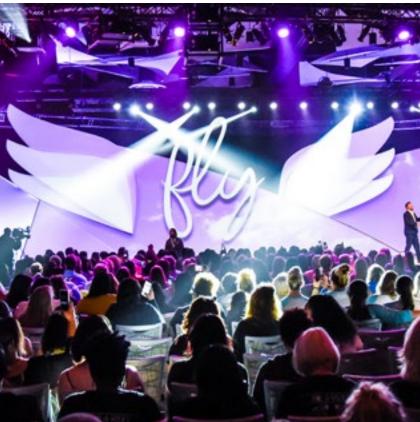

# Wings

Our enormous scenic wings are both impressive yet playful. These stretch fabric wing forms are perfect for the occasion where whimsy and flight are the central theme.

QTY/SIZES: (2) 17'8"W X 15'10"H