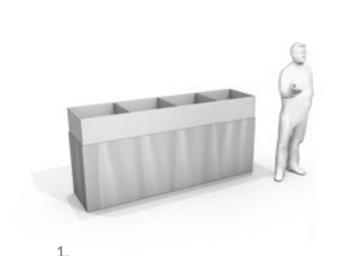

### **Kiosk Counters**

As extended learning and product ordering becomes more prevalent at events, our Kiosk Counters becomes a perfect answer for all of these varied needs.

SINGLE WIDE KIOSKS: (8) 3'10"W X 3'6"H X 4'D DOUBLE WIDE KIOSKS: (32) 3'10"W X 6'6"H X 5'2"D