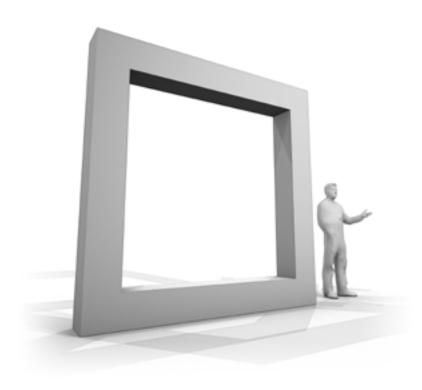

# Square Portal

Our Square Portal was designed to create dynamic speaker entrances onto stage. Since then, we have also used it as a branding feature which holds either a printed graphic or a full frame LED screen.

SIZE: (2) 10'6"W X 10'6"H X 1'3"D

#### **REQUIREMENTS**

Shipping, set up/strike and lighting. Printing or LED wall are optional.