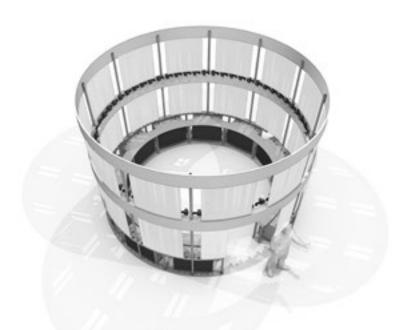

## Click-360 Video Booth

Our innovative photography booth records all angles of a subject simultaneously and renders them as a looping video clip. Enclosed by a curtain wall and branded printing, a subject steps into the center of the booth and poses. In an instant, the cameras simultaneously 'click' a photo of every angle of the subject. Studio software then immediately compiles the photos into movie form—showcasing your subject in 360-degrees.

SIZE: 18' DIAMETER X 12'H