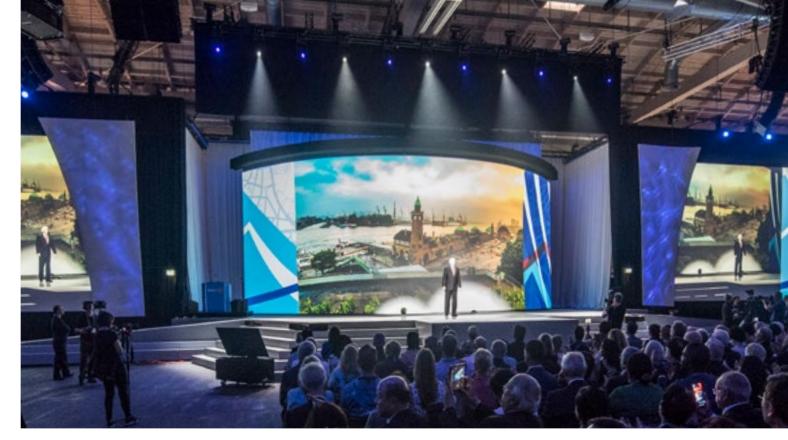

# Square Portal

Our Square Portal was designed to create dynamic speaker entrances onto stage. Since then, we have also used it as a branding feature which holds either a printed graphic or a full frame LED screen.

SIZE: (2) 10'6"W X 10'6"H X 1'3"D

#### **REQUIREMENTS**

Shipping, set up/strike and lighting. Printing or LED wall are optional.