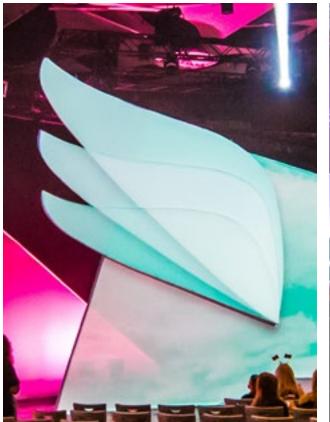

# Wings

Our enormous scenic wings are both impressive yet playful. These stretch fabric wing forms are perfect for the occasion where whimsy and flight are the central theme.

QTY/SIZES: (2) 17'8"W X 15'10"H