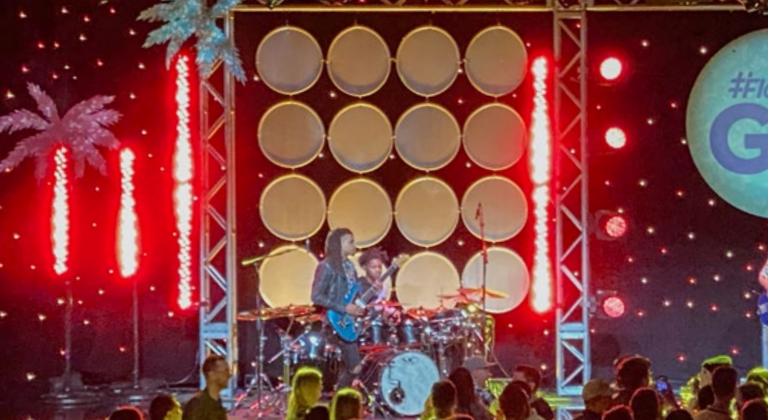

# Circle Backdrop

The circular form creates a repeating geometric pattern for a dynamic modular look. This feature is perfect for painting with lighting or gobos. The individual circles have multiple fabric loops for flexible hanging options.

#### QTY/SIZE: (48) 2' SILVER & WHITE TENDO CIRCLES

#### **REQUIREMENTS**