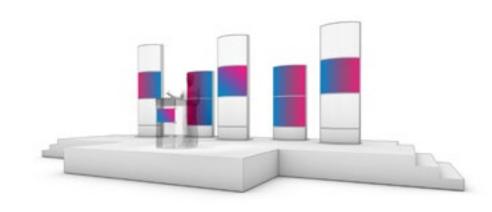

# Light Tower Set

#### **SET FEATURES**

A series of stacked curved light box units create this striking set. Each square translucent panel can have graphics applied to create a customized look. LED lighting inside each segment provides internal illumination that can change the color and mood during sessions. We recommend featuring the event logo as the printed graphics for the center tower, resulting in a branded backdrop for IMAG.