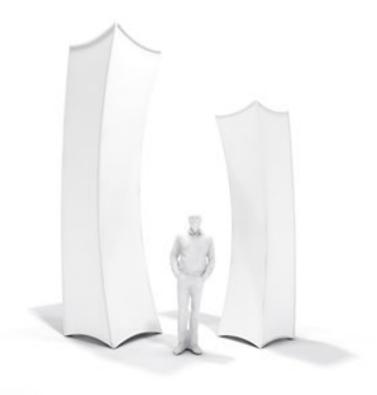

## Tango

Our Tango forms come in two sizes and their curved lines work well to frame and delineate and other scenic elements. They are also a great way to create session entry treatments.

QTY/SIZES: (2) 3'4"W 10'H X 2'6"D, (2) 4'4"W X 15'H X 3'6"D

#### **REQUIREMENTS**

Shipping, set up/strike and lighting. Printing is optional.