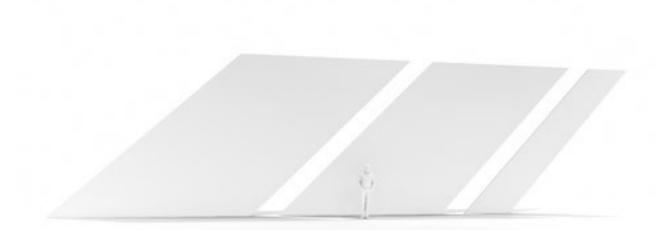

## Screen Ribbon

We developed our Screen Ribbon in order to create truly immersive environments. Designed to be used with additional projection screens the Ribbon becomes a surface to surround your audiences with light and/or projection.

QTY/SIZE: (2) 157'W X 8'7"H, (2) 133'W X 8'7"H, (1) 57'2"W X 8'7"H