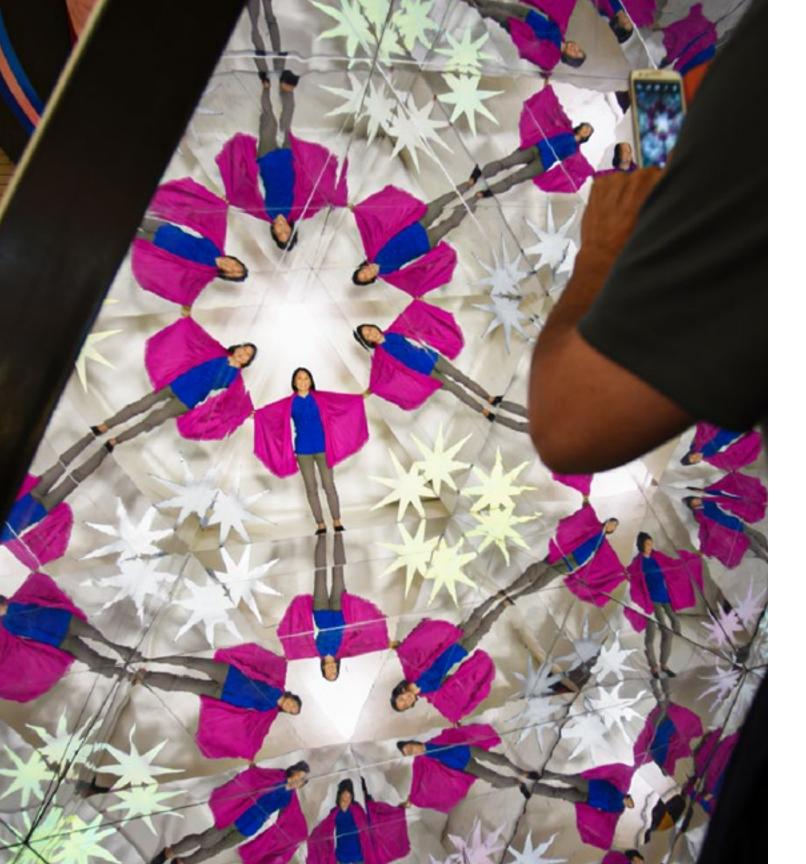

# Kaleidoscope Photo Booth

A distinctive photo op can serve as one of the primary activities for your conference. Guests are invited into a standing photo booth lined with a series of precisely placed mirrors. Reflections multiply, creating angled shapes that form a completed kaleidoscope image.

Friends can take photos throughout the event, with daily changeout of themed props. Attendees can share their photos by using the touchscreen located outside the booth. Images can also be collected and projected on screens in the General Session space.