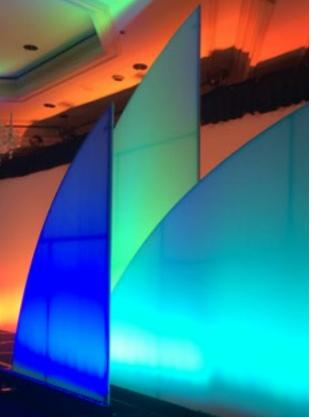

## Wheel Panel

A series of radiating curved panels add dimension and texture to the environment. Panels are illuminated from the bottom with LED fixtures creating quick and versatile lighting changes.

QTY/SIZE: (2) 9'W X 9'8"H X 2'8"D