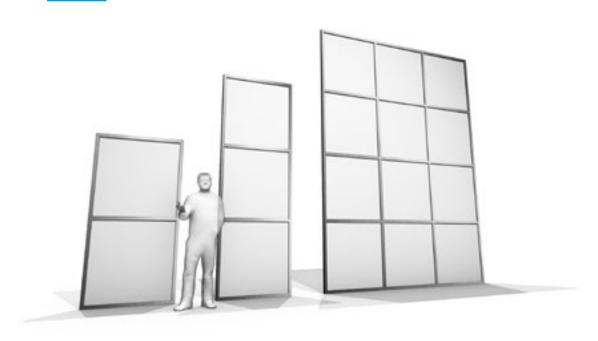

## Solution Set

The Solution Set is a modular scenic system constructed from aluminum frames and hard surface panels. They can be arranged to create a multitude of layouts. Panels can be customized with prints and by using different substrates.