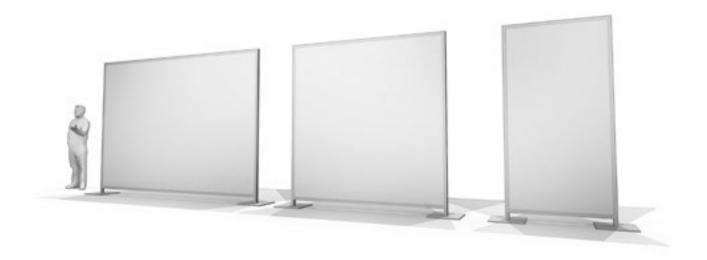

# **Entry Portals**

These fixtures help set the tone for the rest of the experience. Portals can be customized with branded graphics, and can be configured as a single entry or double entry.

PORTAL 1: 11'9"W X 10'H X 2'D PORTAL 2: 25'8"W X 10'H X 2'D

#### **REQUIREMENTS**

Shipping, set up/strike. Printing recommended.