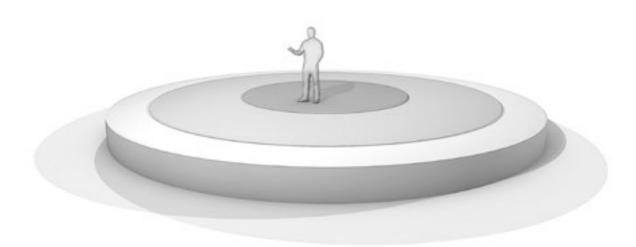

# Three-Ring Turntable

The Turntable can be used to create immediate and dramatic stage transformations. It consists of three separate components: a 15' center circle and a 30' and 36' ring. Each ring can be controlled independently or in unison. Automation provides exact speed, direction as well as start/stop points. An available 40' square deck allows for seamless integration into other staging layouts.

SIZE: 15', 30', & 36' DIAMETER X 2'H

#### **REQUIREMENTS**

Shipping, set up/strike, programming and run of show.