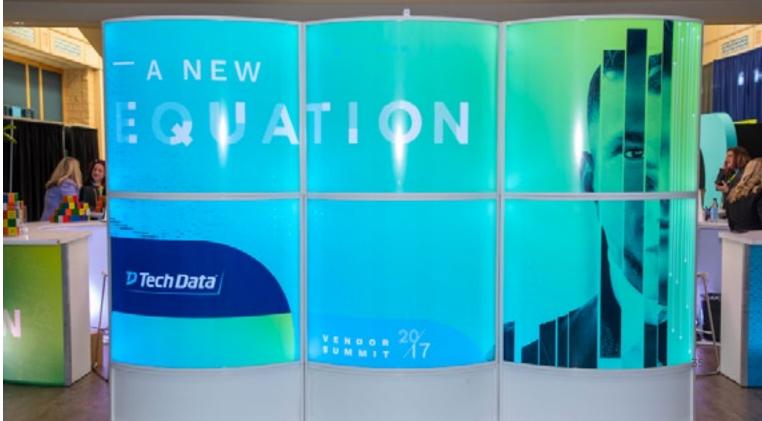

### LED Frame

Our LED Frame uses a handsome laminate to finish the edges of our video display. This fixture is used for digital wayfınding, social media walls and ambient media pieces.

QTY/SIZE: (2) 6'3" W X 9'2"H X 9"D

#### **REQUIREMENTS**

Shipping, set up/strike. LED tiles or Printed graphic is optional.