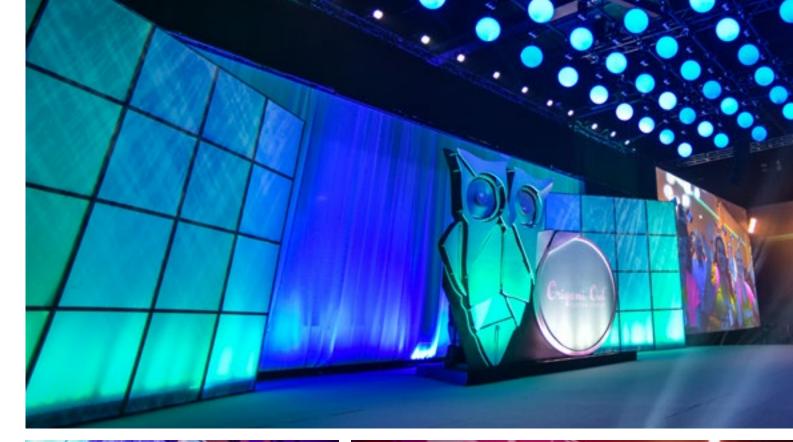

## Screen Ribbon

We developed our Screen Ribbon in order to create truly immersive environments. Designed to be used with additional projection screens the Ribbon becomes a surface to surround your audiences with light and/or projection.