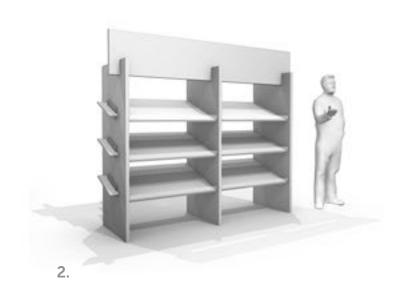

### Store Fixtures

3. 4.

We have fabricated a variety of display fixtures to help with presenting merchandise in an event store or expo situation.

Designed to help keep product orderly, our fixtures have multiple areas for display, messaging and branding opportunities.

| ТҮРЕ                          | SIZE                  |
|-------------------------------|-----------------------|
| 1. Bin Topper                 | Custom                |
| 2. Gravity Flow Shelves       | Custom                |
| 3A. Small Museum Pillars      | 11.5"W X 36"H         |
| 3B. Large Museum Pillars      | 23"W X 36"H           |
| 4. Small Illuminated Pedestal | 1'6"W X 1'6"D X 3'9"H |