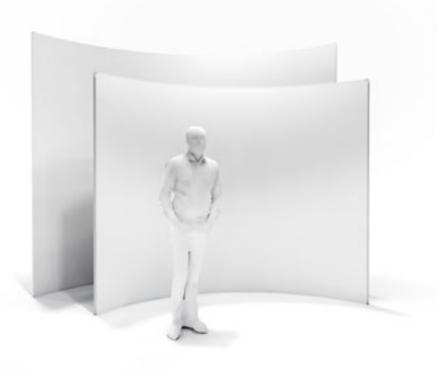

# Soft Drops

We offer a wide range of backdrops, curtains and cycs. These drops are often used to fill large spaces and are enhanced with lighting. Depending on the intended look, these soft goods provide a wide variety of textures and effects.

#### **REQUIREMENTS**

Shipping, set up/strike and rigging. Lighting is optional, but recommended.

| TYPE            | DESCRIPTION                           | SIZE (W X H) 44' 7½"W X 17' 6"H |  |
|-----------------|---------------------------------------|---------------------------------|--|
| Silver Austrian | Scalloped Shapes                      |                                 |  |
| White CYC       | Solid Surface                         | 32'W X 12'H                     |  |
| White CYC       | Solid Surface                         | 24'W X 12'H                     |  |
| Swag Curtains   | Custom Sewn Shapes                    | Various                         |  |
| Bead Curtains   | Reflective                            | 40'W X 15'H                     |  |
| String Curtains | Silver in Color (8 Panels)            | 5'W X 16'H                      |  |
| Black Scrim     | Wide Mesh Screen                      | 16'W X 30'H                     |  |
|                 | · · · · · · · · · · · · · · · · · · · |                                 |  |