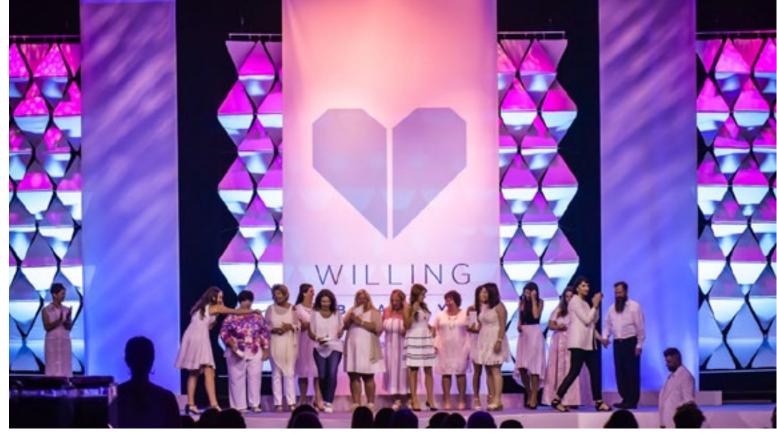

## Diamond Panels

Diamond Panels are designed to take light dramatically and are capable of multiple compelling configurations.

QUANTITIES: (120) FULL DIAMOND, (30) TOP HALF DIAMONDS,

(30) BOTTOM HALF DIAMONDS,

INDIVIDUAL DIAMOND SIZE: 2'W X 3'8"H