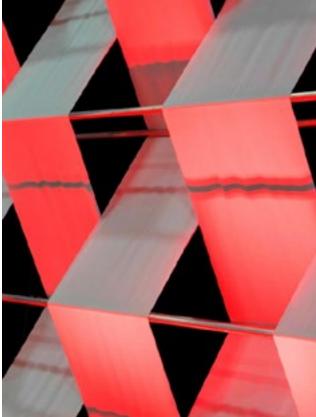

## **Accordion Wall**

Conceived to create a big visual splash with a modest set up time, the angled cloth panels of the wall allow for an array of lighting looks. Constructed in 10' wide sections, it can be designed in any width from 10' to 50' long.

QTY/SIZE: (5) 10'W X 14'H X 1'4"D