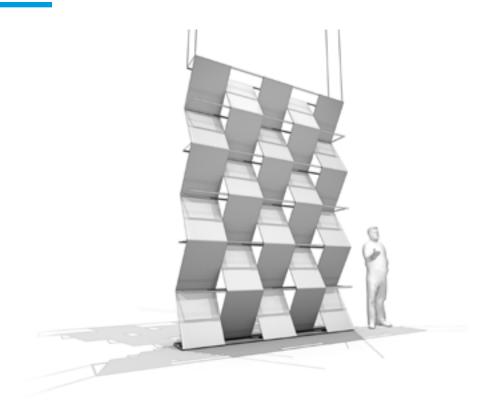

## **Accordion Wall**

Conceived to create a big visual splash with a modest set up time, the angled cloth panels of the wall allow for an array of lighting looks. Constructed in 10' wide sections, it can be designed in any width from 10' to 50' long.

QTY/SIZE: (5) 10'W X 14'H X 1'4"D