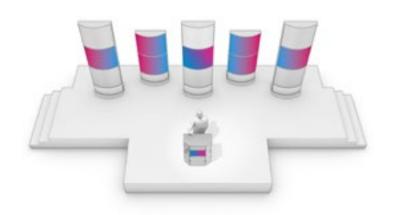

# Light Tower Set

#### **SET FEATURES**

A series of stacked curved light box units create this striking set. Each square translucent panel can have graphics applied to create a customized look. LED lighting inside each segment provides internal illumination that can change the color and mood during sessions. We recommend featuring the event logo as the printed graphics for the center tower, resulting in a branded backdrop for IMAG.