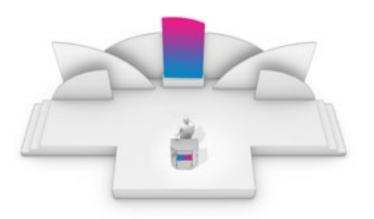

# Square Portal Set

#### SET FEATURES

The center feature element is our glossy white laminate Square Portal framing a 8'W by 8'H logo. The printed logo positioned behind the presenter podium allows the logo to feature prominently in the IMAG camera shot. Our Large Grid Panels are positioned to each side of the Square Portal. Printed graphics inspired by the event identity can be applied to this grid. Colored lighting will wash the panels, transforming the color pallete on stage from session to session.