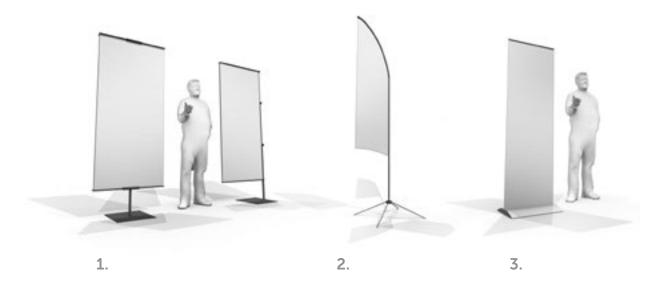

# Banners & Flag Stands

Banners and flags are a great way to bring color and flash to your event. Flags can help quickly identify areas in an expo or store. They can also be used to add some color or pop to an event stage or lobby space. These items pack efficiently for cost-effective shipping.

| TYPE                    | SIZE          |
|-------------------------|---------------|
| 1A. Banner Stand - CTR  | 3'2"W X 8'9"H |
| 1B. Banner Stand - SIDE | 2'10"W X 6'H  |
| 2. Flag Stand           | Various       |
| 3. Pop-Up Banner        | Various       |