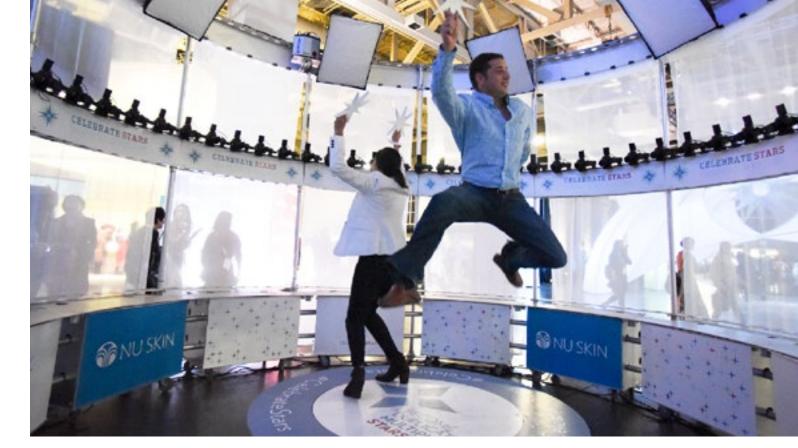

## Click-360 Video Booth

Our innovative photography booth records all angles of a subject simultaneously and renders them as a looping video clip. Enclosed by a curtain wall and branded printing, a subject steps into the center of the booth and poses. In an instant, the cameras simultaneously 'click' a photo of every angle of the subject. Studio software then immediately compiles the photos into movie form—showcasing your subject in 360-degrees.

SIZE: 18' DIAMETER X 12'H