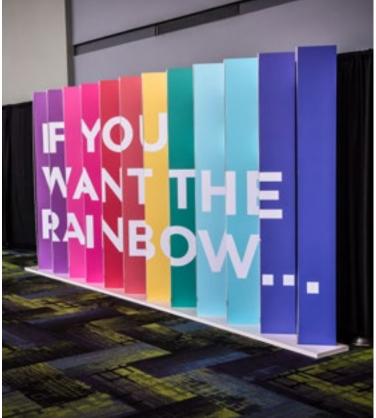

## **Accordion Wall**

Conceived to create a big visual splash with a modest set up time, the angled cloth panels of the wall allow for an array of lighting looks. Constructed in 10' wide sections, it can be designed in any width from 10' to 50' long.

QTY/SIZE: (5) 10'W X 14'H X 1'4"D