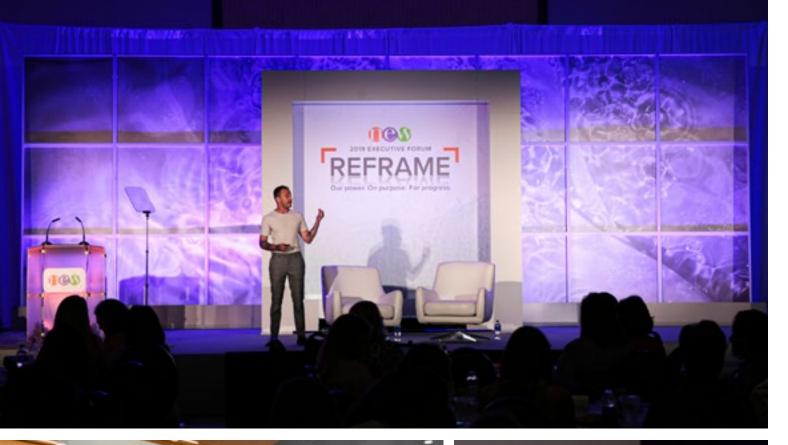

, printing, power, internet and run of show.















# Monoliths



Our monoliths can be used as a perfect unifying feature in an expo space, or on stage. A variety of printing and lighting options can be used to deliver dynamic looks.

QTY/SIZE: (2) 7'4"W X 12'H X 6"D

#### **REQUIREMENTS**

Shipping, set up/strike. Lighting and printing are optional.

# **Light Towers**



Our modular Light Towers can be configured to be one to three panels tall. They can function either as scenic elements, branding or wayfinding features. The DMX compatible LED fixture within the tower allows remote control of the lighting.

SIZE: (8) BASES 3'2"W X 1'5"H WITH (24) PANELS 3'2"W X 3'7"H CAN BE CONFIGURED 1 TO 3 PANELS TALL.

#### **REQUIREMENTS**

Shipping, set up/strike built in LED fixture.











# Square Portal



Our Square Portal was designed to create dynamic speaker entrances onto stage. Since then, we have also used it as a branding feature which holds either a printed graphic or a full frame LED screen.

SIZE: (2) 10'6"W X 10'6"H X 1'3"D

#### **REQUIREMENTS**

Shipping, set up/strike and lighting. Printing or LED wall are optional.

### Circle Portal



Our Circle Portal was designed to enhance dramatic and unique speak entrances onto stage. We also use it as a branding feature which can hold either a graphic or a full frame LED.

QTY/SIZE: (1) 10'10"H X 12' 6"W X 1'3"D, OPENING IS 7'7"

#### **REQUIREMENTS**

Shipping, set up/strike. Printing is required.



# Thought Bubbles



We designed and fabricated our Thought Bubble Forms in four sizes and different orientati