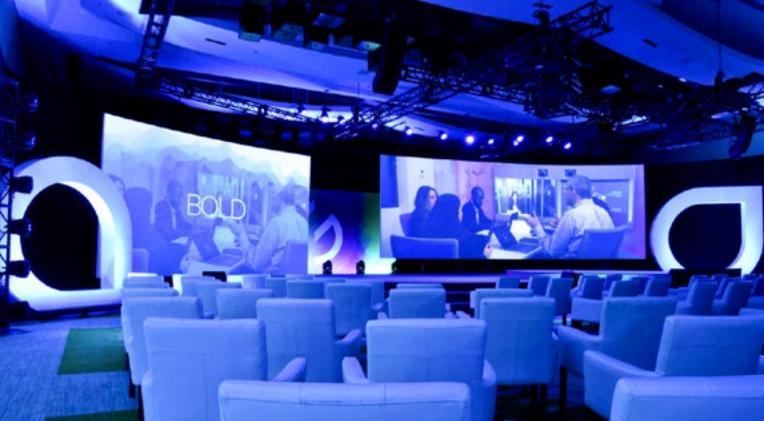

#### **SET FEATURES**

A series of stacked curved light box units create this striking set. Each square translucent panel can have graphics applied to create a customized look. LED lighting inside each segment provides internal illumination that can change the color and mood during sessions. We recommend featuring the event logo as the printed graphics for the center tower, resulting in a branded backdrop for IMAG.

# Staggered Square Set





#### **SET FEATURES**

This set uses a series of our modular Solution Set columns to create an engaging asymmetrical stage design. These columns contain LED lighting that can change the look and feel during sessions. Our Square Monolith is used to balance the composition while providing a large graphic area (6'4"W x 6'4"H) for event branding.









# Thought Bubble Set



#### **SET FEATURES**

This set consists of four of our Thought Bubble forms arranged in an overlapping, captivating composition. The forms are covered in a gloss white laminate and range in size from 9'8"W x 9'8"H up to 14'W x 14'H. The bubble form positioned far to stage left is designed to hold a custom printed branded graphic or LED source.

### Wheel Panel Set



#### SET FEATURES

Using three of our Large Grid Panels, we have created a centrally branded graphic measuring 12' W x 12' H. It is flanked on either side by our dimensional Wheel Panels measuring 9'W x 9'8" H x 2'8" D. The Wheel Panels incorporate overlapping circular elements that were designed to take light in a dynamic manner, allowing for impactful color changes from session to session.