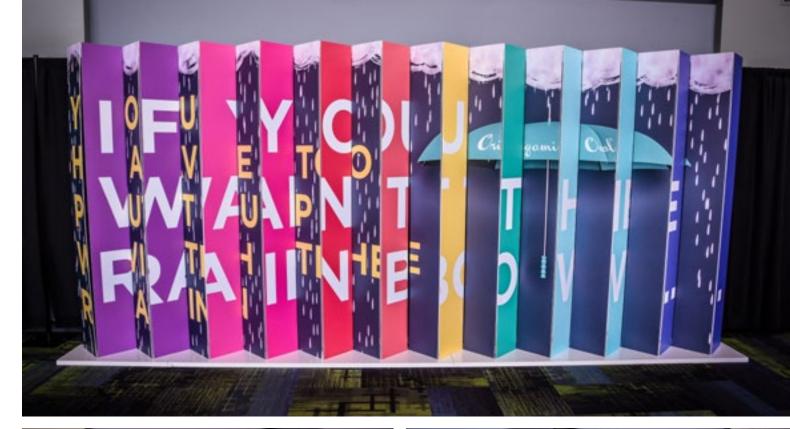

## **Accordion Wall**

Conceived to create a big visual splash with a modest set up time, the angled cloth panels of the wall allow for an array of lighting looks. Constructed in 10' wide sections, it can be designed in any width from 10' to 50' long.

QTY/SIZE: (5) 10'W X 14'H X 1'4"D