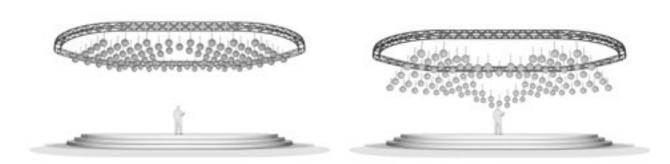

## Kinetic Canopy

Flown from an overhead truss, a grid of motorized fixtures allows for a moving and shifting field of LED spheres. The spheres can independently move up and down, and are internally lit with programmable LED fixtures. The series of up to 100 spheres produce varying dimensional abstract forms.

The grid of motorized points can be arranged in numerous ways to work with different stage, exhibit and entryway layouts. The motors can function using custom designed pieces as well