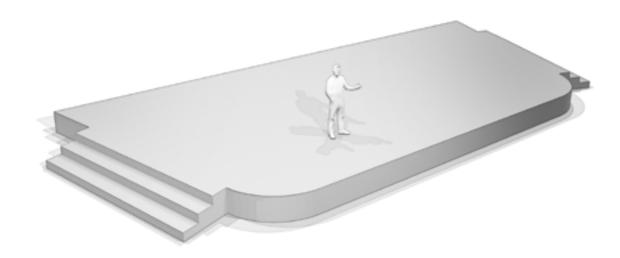

### Staging, Stair Units & Ramps

Custom shaped staging, stairs and expansive ramps offer interesting alternatives to the expected stages often provided by venues. Not only do these pieces look great, but they function well for events with strong recognition programs. Ramps allow for efficient movement of large groups. Our range of straight, corner and curved stairs accommodates attendee stacking, perfect for group photographs. The curved staircase provides an elevated entry for presenters and special award winners. Carpet is not included.

| TYPE                  | SIZE              |
|-----------------------|-------------------|
| 1. Corner Stairs      | 4'L X 4'W X 2'H   |
| 2A. 40' Straight Ramp | 40'L X 4"W X 4"H  |
| 2B. 20' Straight Ramp | 20'L X 4"W X 2'H  |
| 3. Circle Deck Stairs | 8'W X 24" or 32"H |
|                       |                   |