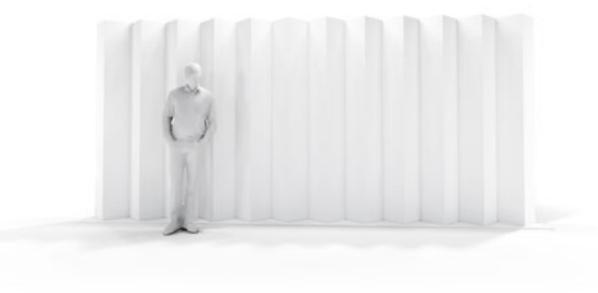

## Fabric Columns

These internally lit fabric columns can be incorporated or added into a set design to elevate special segments. They can also be used to enhance entries and exhibit spaces.

QTY/SIZE: (6) 3'W X 20'H

#### REQUIREMENTS