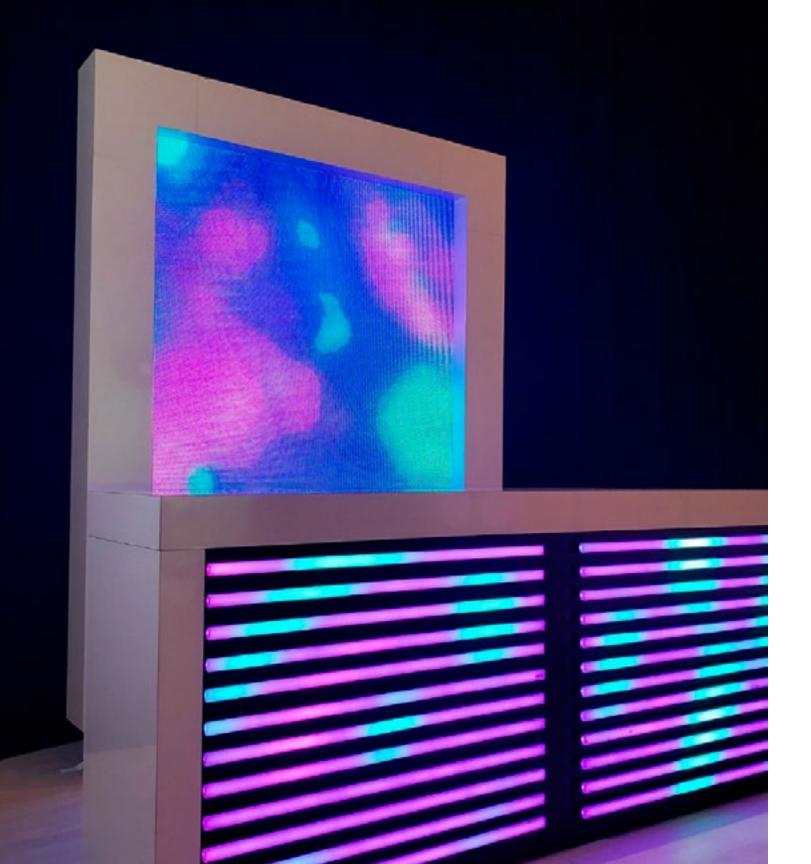

### LED Frame

Our LED Frame uses a handsome laminate to finish the edges of our video display. This fixture is used for digital wayfınding, social media walls and ambient media pieces.

QTY/SIZE: (2) 6'3" W X 9'2"H X 9"D

#### **REQUIREMENTS**

Shipping, set up/strike. LED tiles or Printed graphic is optional.