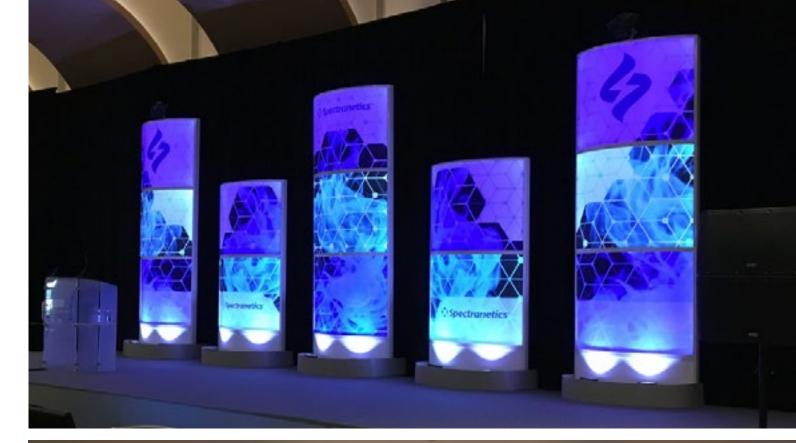

# **Light Towers**

Our modular Light Towers can be configured to be one to three panels tall. They can function either as scenic elements, branding or wayfinding features. The DMX compatible LED fixture within the tower allows remote control of the lighting.

SIZE: (8) BASES 3'2"W X 1'5"H WITH (24) PANELS 3'2"W X 3'7"H CAN BE CONFIGURED 1 TO 3 PANELS TALL.

#### **REQUIREMENTS**

Shipping, set up/strike built in LED fixture.