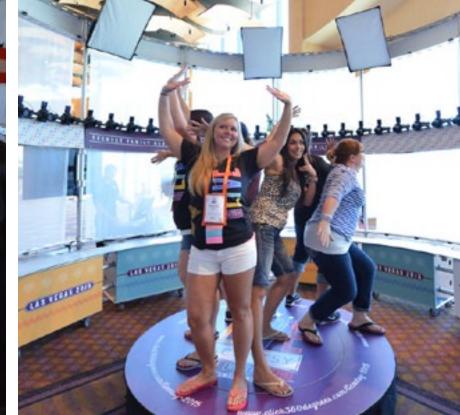

## Click-360 Video Booth

Our innovative photography booth records all angles of a subject simultaneously and renders them as a looping video clip. Enclosed by a curtain wall and branded printing, a subject steps into the center of the booth and poses. In an instant, the cameras simultaneously 'click' a photo of every angle of the subject. Studio software then immediately compiles the photos into movie form—showcasing your subject in 360-degrees.

SIZE: 18' DIAMETER X 12'H