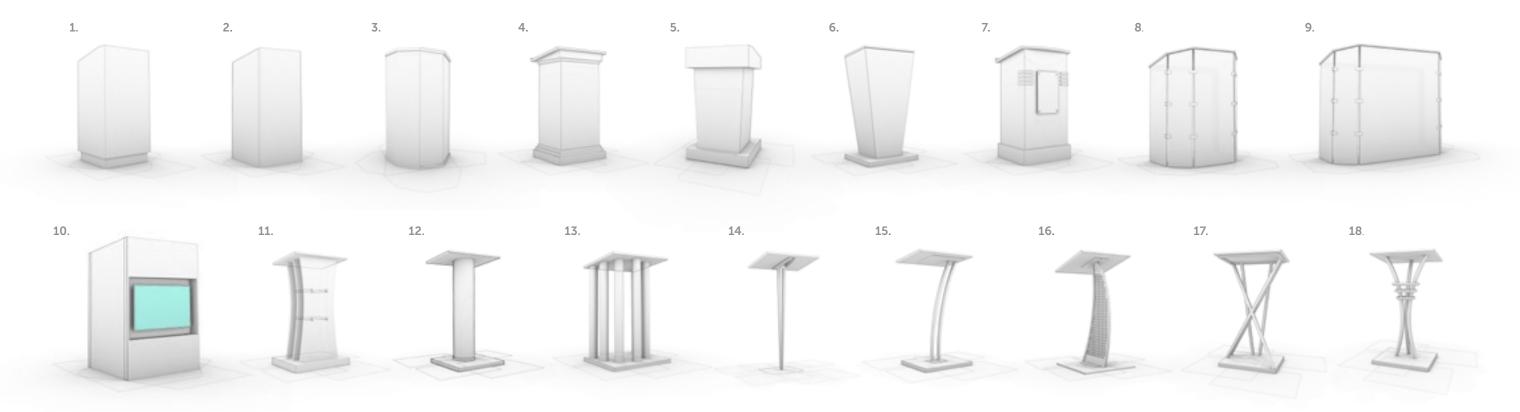

# Podium Options

We offer a wide range of podiums, each with their own look and style. Custom branded logo face plates are available for most units.

| TYPE             | SIZE                     |
|------------------|--------------------------|
| 1. Presidential  | 2'W X 3' 6"H X 1' 4"D    |
| 2. White         | 2'W X 3' 6"H X 2'D       |
| 3. Black Oak     | 1' 2"W x 3' 8"H x 1' 1"D |
| 4. Square Column | 2'8"W X 3'6"H X 19"D     |
| 5. Evolution     | 4'W X 3' 6"H X 19"D      |
| 6. Executive     | 2'W X 3' 6"H X 1' 4"D    |
|                  |                          |

| ТҮРЕ                  | SIZE                  |
|-----------------------|-----------------------|
| 7. VIP Podium         | 2'W X 3' 6"H X 1' 4"D |
| 8. Plexiglas - Single | 2'8"W X 3'6"H X 19"D  |
| 9. Plexiglas - Double | 4'W X 3' 6"H X 19"D   |
| 10. Monitor Podium    | 4'W X 3' 6"H X 19"D   |
| 11. Layered Hourglass | 2'W X 3' 6"H X 1' 4"D |
| 12. Single Tube       | 2'W X 3' 6"H X 1' 4"D |

| ТҮРЕ           | SIZE                     |
|----------------|--------------------------|
| 13. Multi Tube | 2'W X 3' 6"H X 1' 4"D    |
| 14. Slim       | 2'W X 3' 6"H X 2'D       |
| 15. Curved     | 1' 2"W x 3' 8"H x 1' 1"D |
| 16. Perf       | 2'8"W X 3'6"H X 19"D     |
| 17. Steel      | 4'W X 3' 6"H X 19"D      |
| 18. Space Race | 4'W X 3' 6"H X 19"D      |