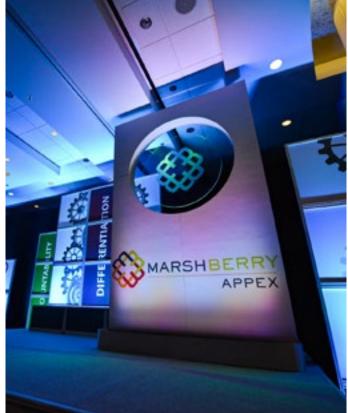

# Monoliths

Our monoliths can be used as a perfect unifying feature in an expo space, or on stage. A variety of printing and lighting options can be used to deliver dynamic looks.

QTY/SIZE: (2) 7'4"W X 12'H X 6"D