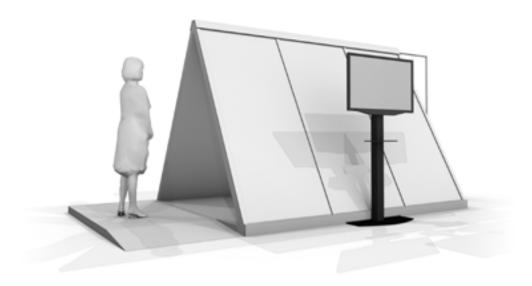

## Click-360 Video Booth

Our innovative photography booth records all angles of a subject simultaneously and renders them as a looping video clip. Enclosed by a curtain wall and branded printing, a subject steps into the center of the booth and poses. In an instant, the cameras simultaneously 'click' a photo of every angle of the subject. Studio software then immediately compiles the photos into movie form—showcasing your subject in 360-degrees.

SIZE: 18' DIAMETER X 12'H