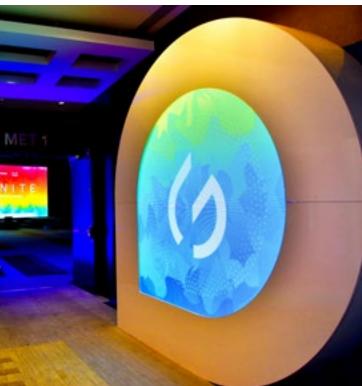

### Circle Portal

Our Circle Portal was designed to enhance dramatic and unique speak entrances onto stage. We also use it as a branding feature which can hold either a graphic or a full frame LED.

QTY/SIZE: (1) 10'10"H X 12' 6"W X 1'3"D, OPENING IS 7'7"

#### **REQUIREMENTS**

Shipping, set up/strike. Printing is required.