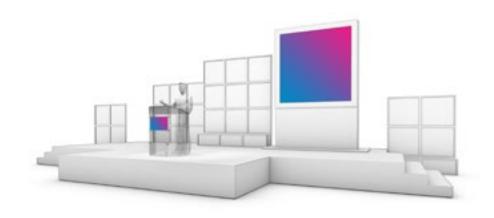

# Square Portal Set

#### SET FEATURES

The center feature element is our glossy white laminate Square Portal framing a 8'W by 8'H logo. The printed logo positioned behind the presenter podium allows the logo to feature prominently in the IMAG camera shot. Our Large Grid Panels are positioned to each side of the Square Portal. Printed graphics inspired by the event identity can be applied to this grid. Colored lighting will wash the panels, transforming the color pallete on stage from session to session.