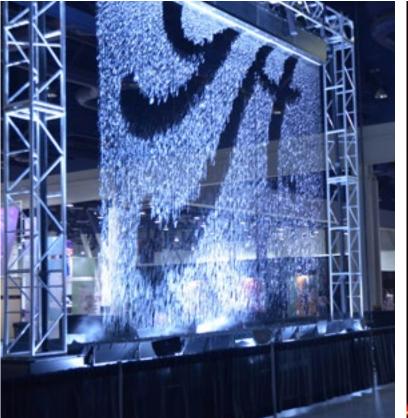

## Waterwall

A truss structure is used to support this freestanding kinetic wall of water. Logos and simple images are displayed as positive or negative areas in a continuous sheet of falling water. The Waterwall comes in 4' lengths and can be set up in those increments to a maximum width of 36'. An available mesh bridge allows for dramatic walk-through reveals.

SIZE: FIXTURE 24'W X 24'H, BASIN 24' X 3'H X 3'D

#### **REQUIREMENTS**

Shipping, set up/strike, rigging, water/drain source, lighting, programming and run of show.