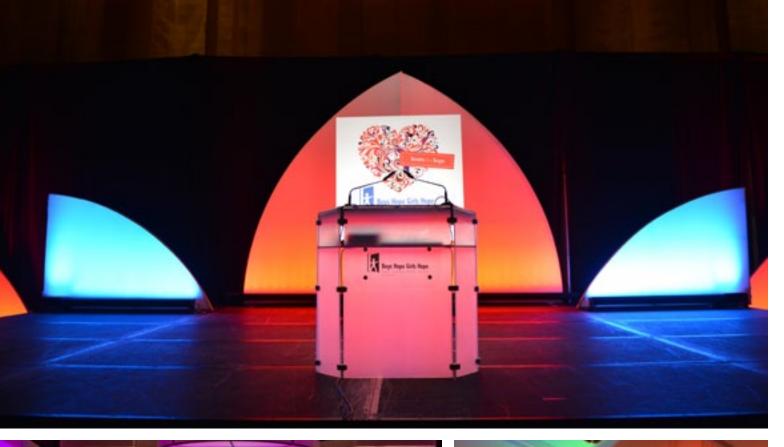

# Podium Options

We offer a wide range of podiums, each with their own look and style. Custom branded logo face plates are available for most units.

| TYPE             | SIZE                     |
|------------------|--------------------------|
| 1. Presidential  | 2'W X 3' 6"H X 1' 4"D    |
| 2. White         | 2'W X 3' 6"H X 2'D       |
| 3. Black Oak     | 1' 2"W x 3' 8"H x 1' 1"D |
| 4. Square Column | 2'8"W X 3'6"H X 19"D     |
| 5. Evolution     | 4'W X 3' 6"H X 19"D      |
| 6. Executive     | 2'W X 3' 6"H X 1' 4"D    |
|                  |                          |