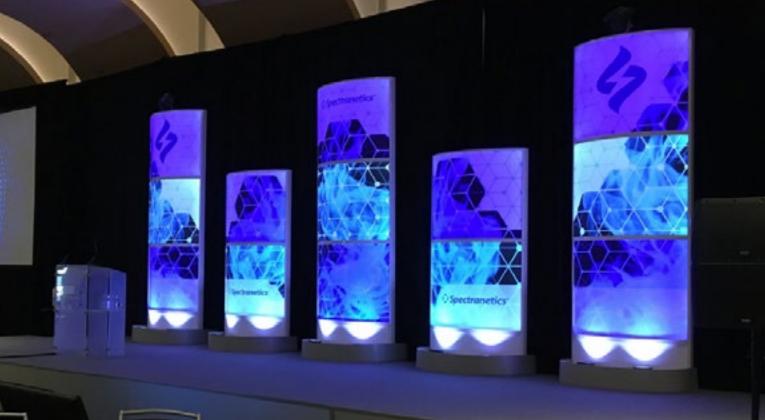

# Light Tower Set

#### **SET FEATURES**

A series of stacked curved light box units create this striking set. Each square translucent panel can have graphics applied to create a customized look. LED lighting inside each segment provides internal illumination that can change the color and mood during sessions. We recommend featuring the event logo as the printed graphics for the center tower, resulting in a branded backdrop for IMAG.