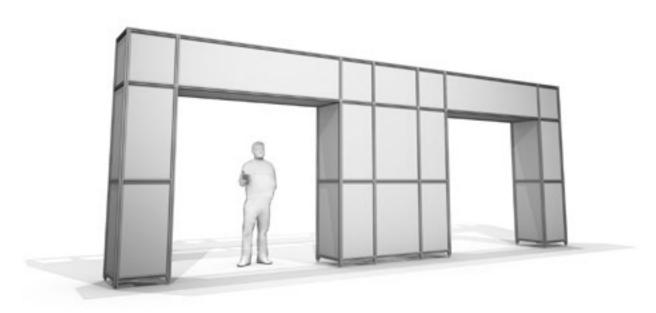

# **Entry Portals**

These fixtures help set the tone for the rest of the experience. Portals can be customized with branded graphics, and can be configured as a single entry or double entry.

PORTAL 1: 11'9"W X 10'H X 2'D PORTAL 2: 25'8"W X 10'H X 2'D

#### **REQUIREMENTS**

Shipping, set up/strike. Printing recommended.