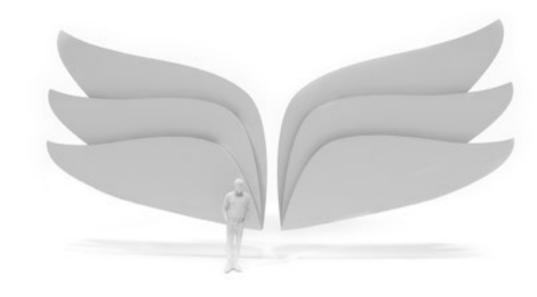

# Wings

Our enormous scenic wings are both impressive yet playful. These stretch fabric wing forms are perfect for the occasion where whimsy and flight are the central theme.

QTY/SIZES: (2) 17'8"W X 15'10"H