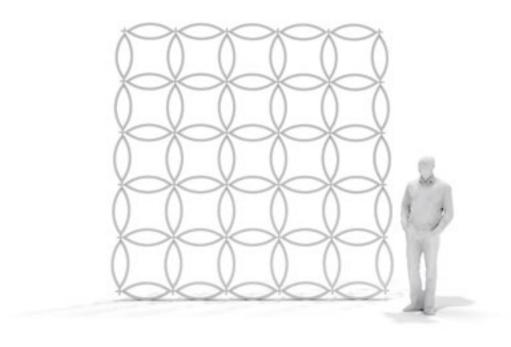

## **Linked Circles**

Our Linked Circles backdrop is an elegant, stately patterned wall designed to integrate with other staging elements for projects that have a more formal, decorous look. It is modular in nature, and is designed to reflect stage lights for a glowing effect.

QTY/SIZE: (1) 12' X 38', WALL SIZES VARY, EACH CIRCLE IS 32" DIAMETER

#### **REQUIREMENTS**