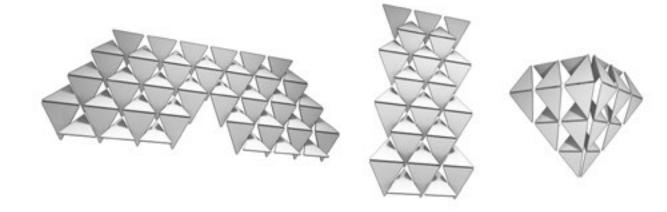

## Diamond Panels

Diamond Panels are designed to take light dramatically and are capable of multiple compelling configurations.

QUANTITIES: (120) FULL DIAMOND, (30) TOP HALF DIAMONDS,

(30) BOTTOM HALF DIAMONDS,

INDIVIDUAL DIAMOND SIZE: 2'W X 3'8"H