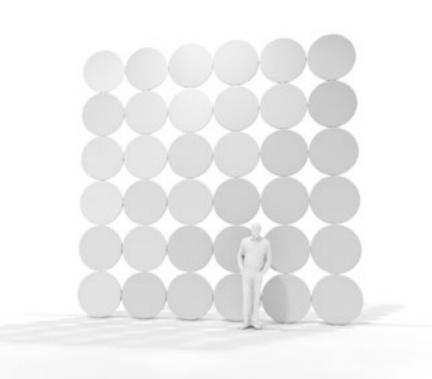

# Circle Backdrop

The circular form creates a repeating geometric pattern for a dynamic modular look. This feature is perfect for painting with lighting or gobos. The individual circles have multiple fabric loops for flexible hanging options.

#### QTY/SIZE: (48) 2' SILVER & WHITE TENDO CIRCLES

#### **REQUIREMENTS**