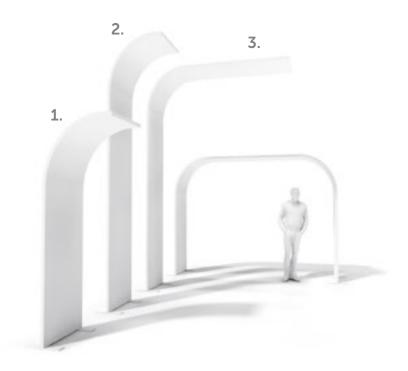

# **Curved Canopy Panels**

The Curved Canopy Panels are a series of modular stretched fabric stage elements which can be combined in numerous ways. The canopy panels can be erected as two different heights or configured with an overhanging element. They also can be combined to create unique tunnel-like forms.

QTY/SIZES: 7 TOTAL (OR 3 ARCHES), CAN BE CONFIGURED IN THESE SIZES: 1. 8'4"H X 2'10"W, 2. 13'H X 2'10"W, 3. 13'H X 8'4W

#### **REQUIREMENTS**