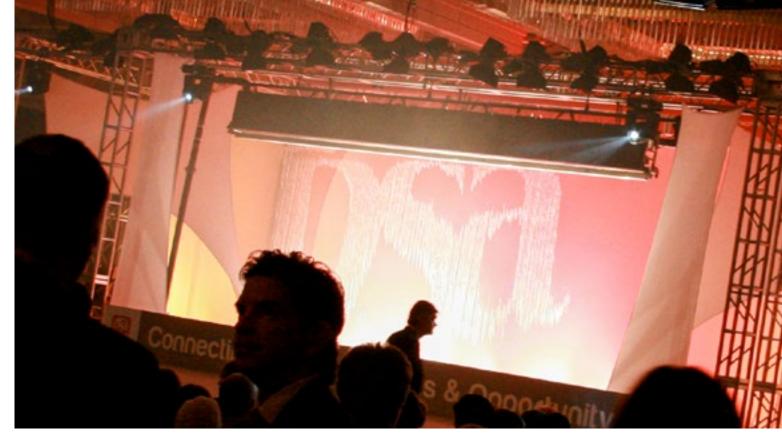

## Waterwall

A truss structure is used to support this freestanding kinetic wall of water. Logos and simple images are displayed as positive or negative areas in a continuous sheet of falling water. The Waterwall comes in 4' lengths and can be set up in those increments to a maximum width of 36'. An available mesh bridge allows for dramatic walk-through reveals.

SIZE: FIXTURE 24'W X 24'H, BASIN 24' X 3'H X 3'D

#### **REQUIREMENTS**

Shipping, set up/strike, rigging, water/drain source, lighting, programming and run of show.