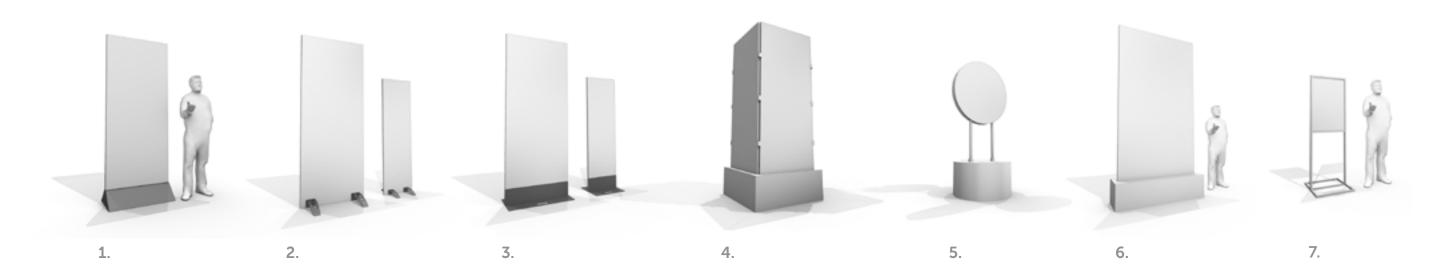

# Monoliths

Our monoliths can be used as a perfect unifying feature in an expo space, or on stage. A variety of printing and lighting options can be used to deliver dynamic looks.

QTY/SIZE: (2) 7'4"W X 12'H X 6"D

# **Light Towers**

Our modular Light Towers can be configured to be one to three panels tall. They can function either as scenic elements, branding or wayfinding features. The DMX compatible LED fixture within the tower allows remote control of the lighting.

# Square Portal

Our Square Portal was designed to create dynamic speaker entrances onto stage. Since then, we have also used it as a branding feature which holds either a printed graphic or a full frame LED screen.

### Circle Portal

Our Circle Portal was designed to enhance dramatic and unique speak entrances onto stage. We also use it as a branding feature which can hold either a graphic or a full frame LED.

QTY/SIZE: (1) 10'10"H X 12' 6"W X 1'3"D, OPENING IS 7'7"

# Thought Bubbles

We designed and fabricated our Thought Bubble Forms in four sizes and different orientations. They are wonderful accent pieces for your scenic design, and create a custom look and feel to your stage. Thought Bubble 1 also accommodates a large LED screen.

#### **REQUIREMENTS**

Shipping, set up/strike and lighting. Printing or LED panel are optional.

| PRODUCT                                 | SIZE                          |
|-----------------------------------------|-------------------------------|
| 1. Thought Bubble (Compatible with LED) | 9' 10" W X 9' 10" H X 1' 3" D |
| 2. Thought Bubble - SM                  | 9'8"WX9'8"HX1'3"D             |
| 3. Thought Bubble - MED                 | 12' 4" W X 12' 4" H X 1' 3" D |
| 4. Thought Bubble - LG                  | 14' W X 14' H X 1' 3" D       |

### LED Frame

Our LED Frame uses a handsome laminate to finish the edges of our video display. This fixture is used for digital wayfınding, social media walls and ambient media pieces.

QTY/SIZE: (2) 6'3" W X 9'2"H X 9"D